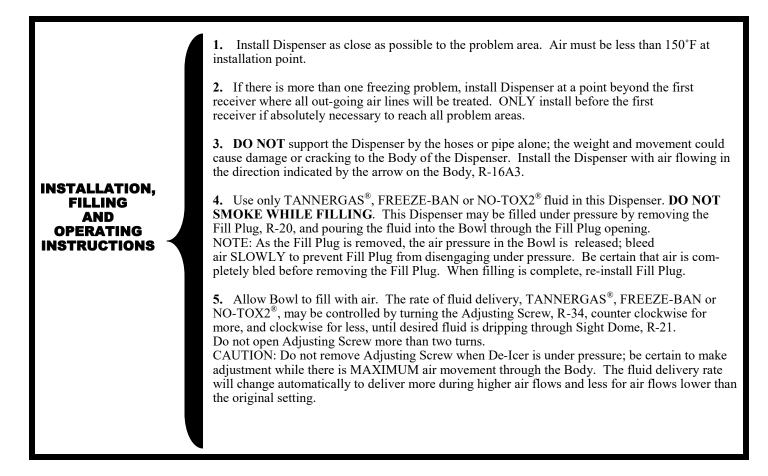

## TANNER® SYSTEMS COMPACT DISPENSER MODEL T-83

1. When TANNERGAS<sup>®</sup>, FREEZE-BAN or NO-TOX2<sup>®</sup> is not needed, close the Adjusting Screw, R-34. Over-tightening may damage Adjusting Screw and/or Body.

**2.** If contaminants are in the Bowl, R-7, collect on the Siphon Tube, R-13, or the inlet filter, wash with mild solvent or soaps.

**3.** Drain off any contaminants which collect in the bottom of the Bowl, using Drain Cock, R-39. Relieve pressure in Bowl prior to opening Drain Cock by slowly opening Fill Plug, R-20 (refer to above step 4).

4. Should it be necessary to disassemble this Dispenser for cleaning or repair, we recommend the Repair Kit, R-24, which contains all the O'Rings and other small replacement parts.

WARRANTY

MAINTENANCE

SELLER DISCLAIMS ANY AND ALL WARRANTIES UNLESS THIS DISPENSER IS USED EXCLUSIVELY WITH TANNERGAS<sup>®</sup>, FREEZE-BAN OR NOTOX2<sup>®</sup> AND ALL INSTRUCTIONS REGARDING INSTALLATION AND USE HAVE BEEN FOLLOWED.