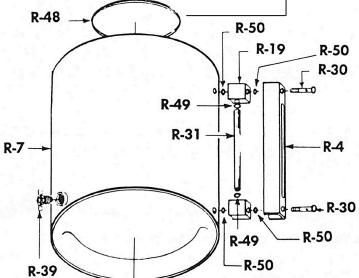

#### IMPORTANT ... please order parts through one of our distributors.

| PART NO.<br>R-58<br>R-34<br>R-21<br>R-56 | ITEM<br>O'Ring<br>Adjusting Screw<br>Sight Dome<br>O'Ring<br>Fill Plug<br>O'Ring |
|------------------------------------------|----------------------------------------------------------------------------------|
| R-34<br>R-21<br>R-56                     | Adjusting Screw<br>Sight Dome<br>O'Ring<br>Fill Plug                             |
| R-21<br>R-56                             | Sight Dome<br>O'Ring<br>Fill Plug                                                |
| R-56                                     | O'Ring<br>Fill Plug                                                              |
|                                          | Fill Plug                                                                        |
| D 00                                     | •                                                                                |
| R-20                                     | O'Ring                                                                           |
| R-53                                     | e rung                                                                           |
| R-47                                     | Check Valve                                                                      |
| R-41                                     | Screw                                                                            |
| R-44                                     | Lock Washer                                                                      |
| R-16/2                                   | Body w/Adapter Ring, 1" inlet, outlet                                            |
| R-28                                     | Feed Tube                                                                        |
| R-61                                     | Flow Guide                                                                       |
| R-45                                     | Spacer                                                                           |
| R-35                                     | Flow Guide Screw                                                                 |
| R-37                                     | Ball Check                                                                       |
| R-51                                     | O'Ring                                                                           |
| R-29                                     | Adapter                                                                          |
| R-13                                     | Siphon Tube                                                                      |
| R-54                                     | O'Ring                                                                           |
| R-40                                     | Screw (6)                                                                        |
| R-2                                      | Adapter Ring, Available only with R-16/2                                         |
| R-48                                     | Gasket                                                                           |
| R-50                                     | O'Ring (4)                                                                       |
| R-19                                     | Gauge Glass Block (2)                                                            |
| R-30                                     | Screw (2)                                                                        |
| R-49                                     | O'Ring (2)                                                                       |
| R-31                                     | Gauge Glass                                                                      |
| R-4                                      | Gauge Glass Guard                                                                |
| R-7                                      | Bowl, 1/2 Gal., (NLA)                                                            |
| R-39                                     | Drain Cock                                                                       |
| R-24                                     | Repair Kit (Not included With De-Icer)                                           |
|                                          | Consists of: 2 ea. R-58, R-49; 1 ea. R-34, R-21, R-56,                           |
|                                          | R-20, R-53, R-47, R-61, R-45, R-35, R-29, R-37, R-51,                            |
|                                          | R-54, R-48; 4 ea. R-50                                                           |
| *R-16-A3                                 | Body Assembly                                                                    |